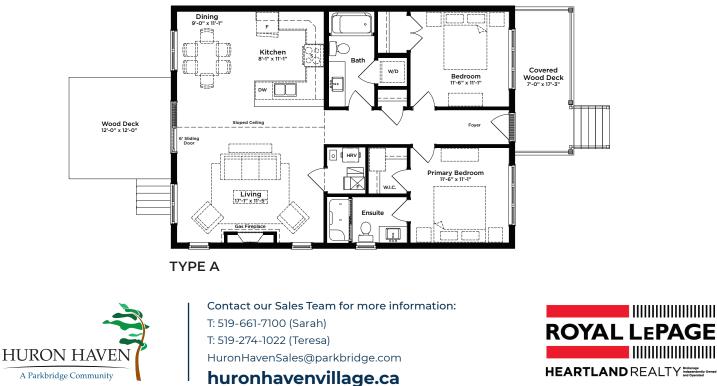

## Woodgrove

2 Bedrooms + 2 Bathroom Type A

## 1,113 Sq. Ft. (Interior Living Space)

**ROYAL LEPAGE** 

\*Parkbridge Lifestyle Inc. makes no warranty or representation, expressed or implied, concerning the accuracy or completeness of the information contained within. This is not an offer to sell, nor an offer to buy, to residents of any province or state in which registration or other legal requirements have not been fulfilled. Features, amenities and floorplan specifications represent the builder's current concepts and plans and are subject to change without notice. Substitution of materials shall be of equal or greater value. Actual usable floor space may vary from stated floor area. E. & O. E.