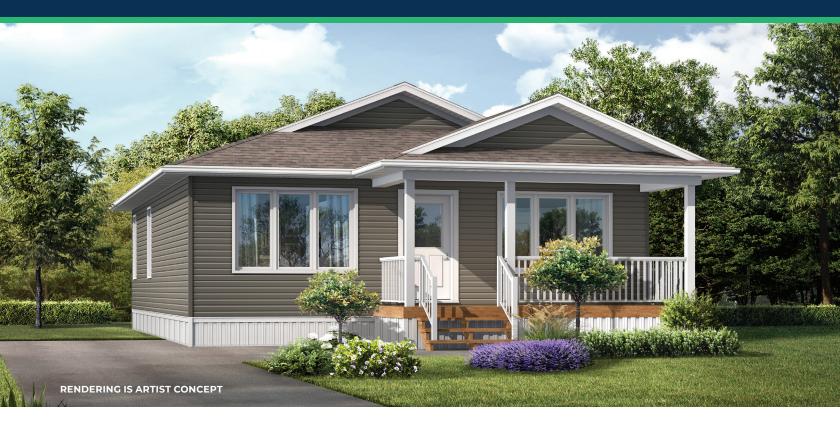

## Woodgrove

2 Bedrooms + 2 Bathroom Type A

## 1,113 Sq. Ft. (Interior Living Space)

**ROYAL LEPAGE** 

\*Parkbridge Lifestyle Inc. makes no warranty or representation, expressed or implied, concerning the accuracy or completeness of the information contained within. This is not an offer to sell, nor an offer to buy, to residents of any province or state in which registration or other legal requirements have not been fulfilled. Features, amenities and floorplan specifications represent the builder's current concepts and plans and are subject to change without notice. Substitution of materials shall be of equal or greater value. Actual usable floor space may vary from stated floor area. E. & O. E.