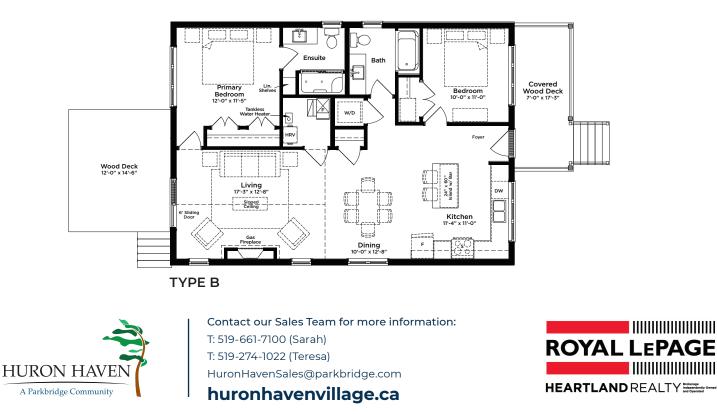

## Woodgrove

2 Bedrooms + 2 Bathroom Type B

## 1,113 Sq. Ft. (Interior Living Space)

\*Parkbridge Lifestyle Inc. makes no warranty or representation, expressed or implied, concerning the accuracy or completeness of the information contained within. This is not an offer to sell, nor an offer to buy, to residents of any province or state in which registration or other legal requirements have not been fulfilled. Features, amenities and floorplan specifications represent the builder's current concepts and plans and are subject to change without notice. Substitution of materials shall be of equal or greater value. Actual usable floor space may vary from stated floor area. E. & O. E.